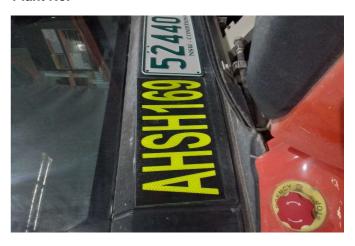

Plant No.

Overall View - Right hand side

**Tyre Condition 1** 

**Tyre Condition 2** 

**Tyre Condition 3** 

**Tyre Condition 4** 