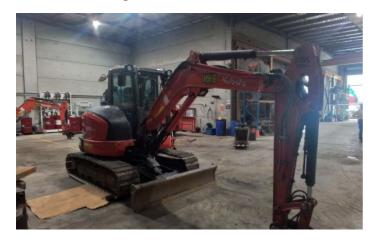

Plant No.

Overall View - Right hand side

**Tyre Condition 1** 

**Tyre Condition 2** 

**Tyre Condition 3** 

**Tyre Condition 4** 